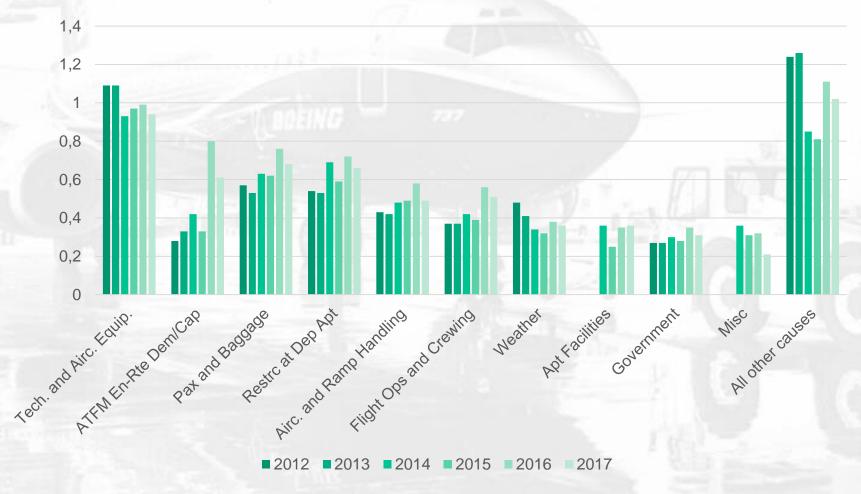

AIRLINE BUSINESS MODELS:
  - REQUIREMENTS FOR THE SHORTEST POSSIBLE TOURNAROUND TIME
  - DYNAMIC CHANGE IN PRODUCTS
  - COST PRESSURE
  - INCREASE IN AVERAGE AIRCRAFT CAPACITY
- CONGESTION ISSUE



#### **DELAYS CODES ISSUE**

- VARIOUS CODES APPLICABLE TO GROUND HANDLING OPERATIONS
- DIFFERENT SYSTEMS AMONG AIRLINES
- PROBLEM OF CODES ASSIGNEMT
  - DIFFICULTY WITH CODE IDENTIFICATION
  - ASSIGNMENT OF CODES TO OTHER STAKEHOLDERS





# UNIVERSAL IATA AND EUROCONTROL/CODA DELAY CODING

- PRIMARY VS. REACTIONARY CAUSES (CA. 55 TO 45 PER CENT)
- PRIMARY DELAY CODE GROUPS:
  - AIRLINE (INCL. AIRCRAFT AND RAMP HANDLING)
  - AIRPORT
  - EN-ROUTE
  - GOVERNMENTAL
  - WEATHER
  - MISC



### SHARE OF DELAYS BY CAUSES (%)



Source: Eurocontrol/CODA.



### AVG DELAY PER FLIGHT IN MINS BY CAUSE



Source: Eurocontrol/CODA.



### **TACKLING DELAYS**

- COLLABORATIVE DECISION MAKING BY ALL STAKEHOLDERS (AIRPORT & AIRCRAFT OPERATORS, GROUND HANDLERS, ATC AND THE NETWORK MANAGER)
- GROUND SERVICE PROVIDER FLEXIBILITY
- RESOURCES PROVISION

### THANK YOU FOR ATTENTION!

pzagra1@sgh.waw.pl , ahoszm@sgh.waw.pl