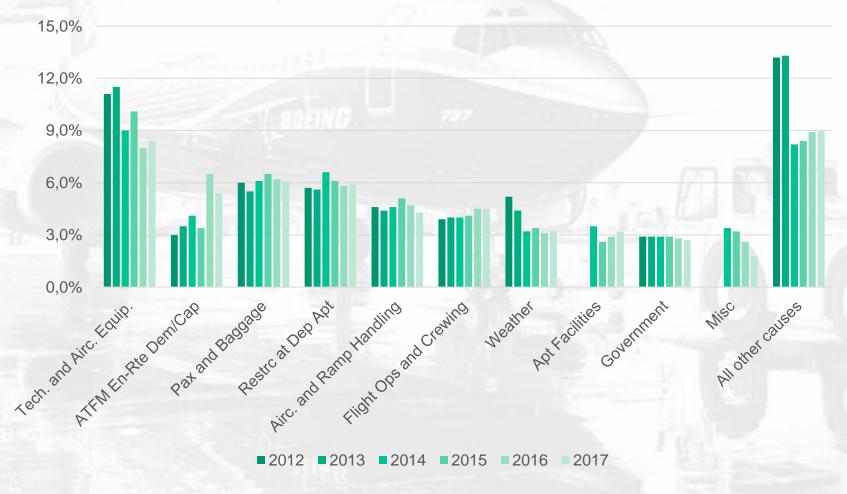

TIONS





# CURRENT TRENDS IN HANDLING OPERATIONS

- DYNAMIC EVOLUTION OF AIRLINE BUSINESS MODELS:
  - REQUIREMENTS FOR THE SHORTEST POSSIBLE TOURNAROUND TIME
  - DYNAMIC CHANGE IN PRODUCTS
  - COST PRESSURE
  - INCREASE IN AVERAGE AIRCRAFT CAPACITY
- CONGESTION ISSUE



#### **DELAYS CODES ISSUE**

- VARIOUS CODES APPLICABLE TO GROUND HANDLING OPERATIONS
- DIFFERENT SYSTEMS AMONG AIRLINES
- PROBLEM OF CODES ASSIGNEMT
  - DIFFICULTY WITH CODE IDENTIFICATION
  - ASSIGNMENT OF CODES TO OTHER STAKEHOLDERS





# UNIVERSAL IATA AND EUROCONTROL/CODA DELAY CODING

- PRIMARY VS. REACTIONARY CAUSES (CA. 55 TO 45 PER CENT)
- PRIMARY DELAY CODE GROUPS:
  - AIRLINE (INCL. AIRCRAFT AND RAMP HANDLING)
  - AIRPORT
  - EN-ROUTE
  - GOVERNMENTAL
  - WEATHER
  - MISC



### SHARE OF DELAYS BY CAUSES (%)



Source: Eurocontrol/CODA.



### AVG DELAY PER FLIGHT IN MINS BY CAUSE



Source: Eurocontrol/CODA.



### **TACKLING DELAYS**

- COLLABORATIVE DECISION MAKING BY ALL STAKEHOLDERS (AIRPORT & AIRCRAFT OPERATORS, GROUND HANDLERS, ATC AND THE NETWORK MANAGER)
- GROUND SERVICE PROVIDER FLEXIBILITY
- RESOURCES PROVISION

### THANK YOU FOR ATTENTION!

pzagra1@sgh.waw.pl , ahoszm@sgh.waw.pl